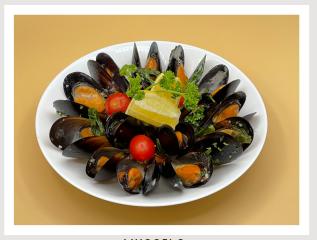

#### MUSSELS SMALL TRAY \$61 SERVINGS - 12 LARGE TRAY \$110 SERVINGS - 24

CRAB

MARINATED CABBAGE

BEET

KANI

SPICY CARROT

CAULIFLOWER MUSHROOM

CUCUMBER TOMATO