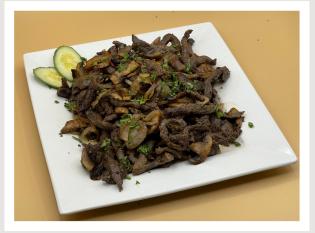

BEEF STRIPS, MUSHROOM & ONIONSMALL TRAY\$81SERVINGS - 12LARGE TRAY\$147SERVINGS - 24

 SALMON (4 0Z) & WOOD\*

 8 PIECES \$7.75 EACH
 SERVINGS - 8

 8+ PIECES \$7.50 EACH
 SERVINGS - 8+

CHICKEN QUARTERS\* 8 PIECES \$15.00 EACH OPTION: CUT 8+ PIECES \$13.50 EACH IN HALF