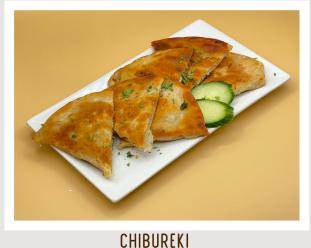

#### FILLING OPTIONS:

- VEGGIES SPICY CHICKEN
- CHICKEN BREAST - BEEF
- PORK - SALMON \$2.75 EACH
- TUNA - WHITE FISH \$2.75 EACH
- TURKEY SHRIMP \$2.75 EACH