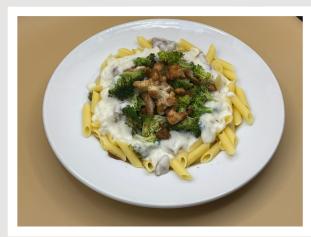

## ENTREES

GALOPTSI SMALL TRAY \$84 SERVINGS - 12 LARGE TRAY \$150 SERVINGS - 24

BROCCOLI CHICKEN ALDREDOSMALL TRAY\$65SERVINGS - 12LARGE TRAY\$117SERVINGS - 24

| E          | BABY BACK | ( RIBS        |
|------------|-----------|---------------|
| SMALL TRAY | \$90      | SERVINGS - 12 |
| LARGE TRAY | \$165     | SERVINGS – 24 |