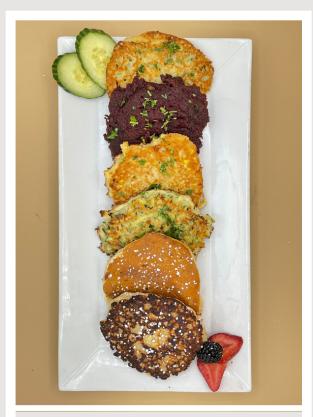

#### FILLING OPTIONS:

- VEGGIES SPICY CHICKEN
- CHICKEN BREAST - BEEF
- PORK - SALMON \$2.75 EACH
- TUNA - WHITE FISH \$2.75 EACH
- TURKEY SHRIMP \$2.75 EACH