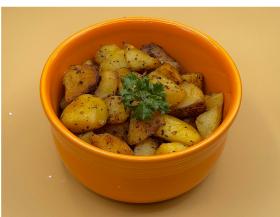

#### HOUSE SMOKED SALMON & WHITE GARLIC

RICE SMALL TRAY \$37 SERVINGS - 12 LARGE TRAY \$67 SERVINGS - 24

COUNTRY STYLED POTATO SERVINGS - 12 SERVINGS - 24

ADD BACON OR CREAM CHEESE

SMALL TRA LARGE TRA