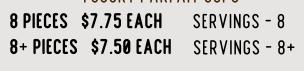

- STRAWBERRY BANANA
- BANANA SPINACH
- CARROT APPLE GINGER

FRUIT PLATTER 1 PLATTER \$15 SERVINGS - 6 MINIMUM ORDER OF 4 PLATES

YOGURT PARFAIT CUPS 8 PIECES \$7.75 EACH SERVINGS - 8

| OPTIONS:      |            |  |  |
|---------------|------------|--|--|
| - FARM CHEESE | - ZUCCHINI |  |  |
| - SLAVIC      | - SQUASH   |  |  |
| - POTATO      | - BEET     |  |  |