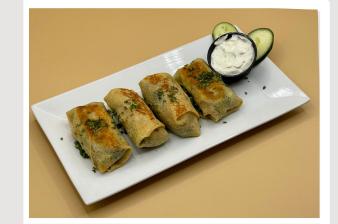

**GRILLED HOMEMADE PELMENI** SMALL TRAY \$94 SERVINGS - 12 LARGE TRAY \$170 SERVINGS - 24

<u>CREPES</u>

NALESNIKI \$2.50 EACH SERVINGS - 1

MINI SWEET CREPES \$2.00 EACH SERVINGS - 1

MINI SAVORY CREPES \$2.50 EACH SERVINGS - 1

#### FILLING OPTIONS:

- VEGGIES SPICY CHICKEN
- CHICKEN BREAST - BEEF
- PORK - SALMON \$2.75 EACH
- TUNA - WHITE FISH \$2.75 EACH
- TURKEY SHRIMP \$2.75 EACH