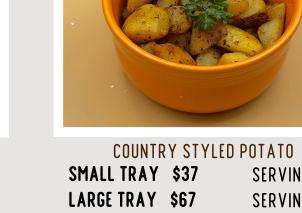

#### HOUSE SMOKED SALMON & WHITE GARLIC

RICE SMALL TRAY \$37 SERVINGS - 12 LARGE TRAY \$67 SERVINGS - 24

COUNTRY STYLED POTATO SERVINGS - 12 SERVINGS - 24

ADD BACON OR CREAM CHEESE

SMALL TRA LARGE TRA