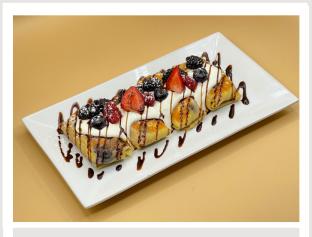

**GRILLED HOMEMADE PELMENI** SMALL TRAY \$94 SERVINGS - 12 LARGE TRAY \$170 SERVINGS - 24

<u>CREPES</u>

NALESNIKI \$2.50 EACH SERVINGS - 1

MINI SWEET CREPES \$2.00 EACH SERVINGS - 1

MINI SAVORY CREPES \$2.50 EACH SERVINGS - 1

#### FRUIT OPTIONS:

- STRAWBERRY
- RASPBERRY
- BLUEBERRY
- BLACKBERRY
- BANANA

MINIMUM ORDER OF 24

FILLING OPTIONS:

- STRAWBERRY PUFFY CREAM
- RASPBERRY HAZEL. PUFFY CREAM
- BLUEBERRY - FARM CHEESE
- BLACKBERRY NUTELLA
- BANANA - JAM