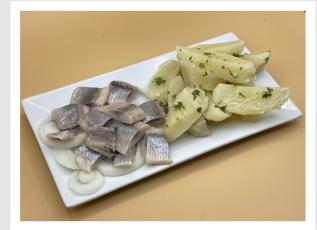

PICKLED HERRING AND BOILED POTATOES SMALL TRAY \$82 SERVINGS - 12 LARGE TRAY \$150 SERVINGS - 24

SMALL TRAY \$72

LARGE TRAY \$132

SERVINGS - 12

SERVINGS - 24