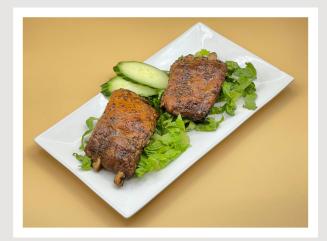

## ENTREES

GALOPTSI SMALL TRAY \$84 SERVINGS - 12 LARGE TRAY \$150 SERVINGS - 24

BROCCOLI CHICKEN ALDREDOSMALL TRAY\$65SERVINGS - 12LARGE TRAY\$117SERVINGS - 24

| E          | BABY BACK | ( RIBS        |
|------------|-----------|---------------|
| SMALL TRAY | \$90      | SERVINGS - 12 |
| LARGE TRAY | \$165     | SERVINGS – 24 |