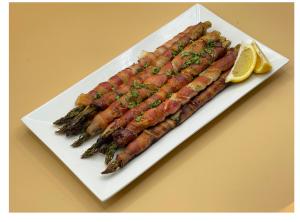

BEEF STRIPS, MUSHROOM & ONIONSMALL TRAY\$81SERVINGS - 12LARGE TRAY\$147SERVINGS - 24

 SALMON (4 0Z) & WOOD\*

 8 PIECES \$7.75 EACH
 SERVINGS - 8

 8+ PIECES \$7.50 EACH
 SERVINGS - 8+

CHICKEN QUARTERS\* 8 PIECES \$15.00 EACH OPTION: CUT 8+ PIECES \$13.50 EACH IN HALF