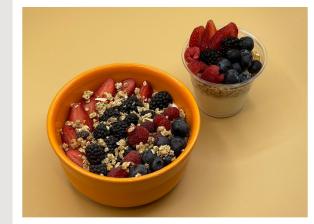

- STRAWBERRY BANANA
- BANANA SPINACH
- CARROT APPLE GINGER

FRUIT PLATTER 1 PLATTER \$15 SERVINGS - 6 MINIMUM ORDER OF 4 PLATES

YOGURT PARFAIT CUPS 8 PIECES \$7.75 EACH SERVINGS - 8

| OPTIONS:      |            |  |  |
|---------------|------------|--|--|
| - FARM CHEESE | - ZUCCHINI |  |  |
| - SLAVIC      | - SQUASH   |  |  |
| - POTATO      | - BEET     |  |  |