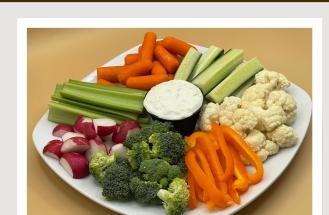

#### MIXED PANCAKES

| SMALL TRAY | \$38 | SERVINGS - 12 |
|------------|------|---------------|
| LARGE TRAY | \$68 | SERVINGS – 24 |

APPETIZERS

**VEGGIE PLATTER** 1 PLATTER \$15 SERVINGS - 6 MINIMUM ORDER OF 4 PLATES