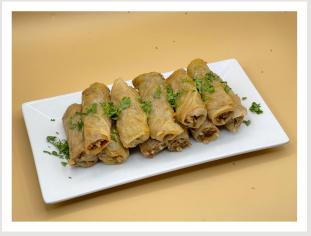

## ENTREES

GALOPTSI SMALL TRAY \$84 SERVINGS - 12 LARGE TRAY \$150 SERVINGS - 24

BROCCOLI CHICKEN ALDREDOSMALL TRAY\$65SERVINGS - 12LARGE TRAY\$117SERVINGS - 24

| E          | BABY BACK | ( RIBS        |
|------------|-----------|---------------|
| SMALL TRAY | \$90      | SERVINGS - 12 |
| LARGE TRAY | \$165     | SERVINGS – 24 |