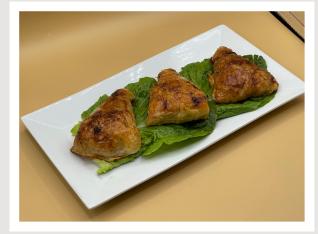

BEEF STRIPS, MUSHROOM & ONIONSMALL TRAY\$81SERVINGS - 12LARGE TRAY\$147SERVINGS - 24

 SALMON (4 0Z) & WOOD\*

 8 PIECES \$7.75 EACH
 SERVINGS - 8

 8+ PIECES \$7.50 EACH
 SERVINGS - 8+

CHICKEN QUARTERS\* 8 PIECES \$15.00 EACH OPTION: CUT 8+ PIECES \$13.50 EACH IN HALF