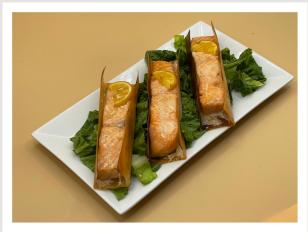

BEEF STRIPS, MUSHROOM & ONIONSMALL TRAY\$81SERVINGS - 12LARGE TRAY\$147SERVINGS - 24

 SALMON (4 0Z) & WOOD\*

 8 PIECES \$7.75 EACH
 SERVINGS - 8

 8+ PIECES \$7.50 EACH
 SERVINGS - 8+

CHICKEN QUARTERS\* 8 PIECES \$15.00 EACH OPTION: CUT 8+ PIECES \$13.50 EACH IN HALF