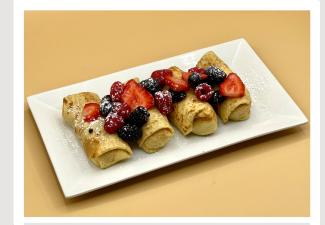

**GRILLED HOMEMADE PELMENI** SMALL TRAY \$94 SERVINGS - 12 LARGE TRAY \$170 SERVINGS - 24

<u>CREPES</u>

NALESNIKI \$2.50 EACH SERVINGS - 1

MINI SWEET CREPES \$2.00 EACH SERVINGS - 1

MINI SAVORY CREPES \$2.50 EACH SERVINGS - 1

#### FRUIT OPTIONS:

- STRAWBERRY
- RASPBERRY
- BLUEBERRY
- BLACKBERRY
- BANANA

MINIMUM ORDER OF 24

FILLING OPTIONS:

- STRAWBERRY PUFFY CREAM
- RASPBERRY HAZEL. PUFFY CREAM
- BLUEBERRY - FARM CHEESE
- BLACKBERRY NUTELLA
- BANANA - JAM